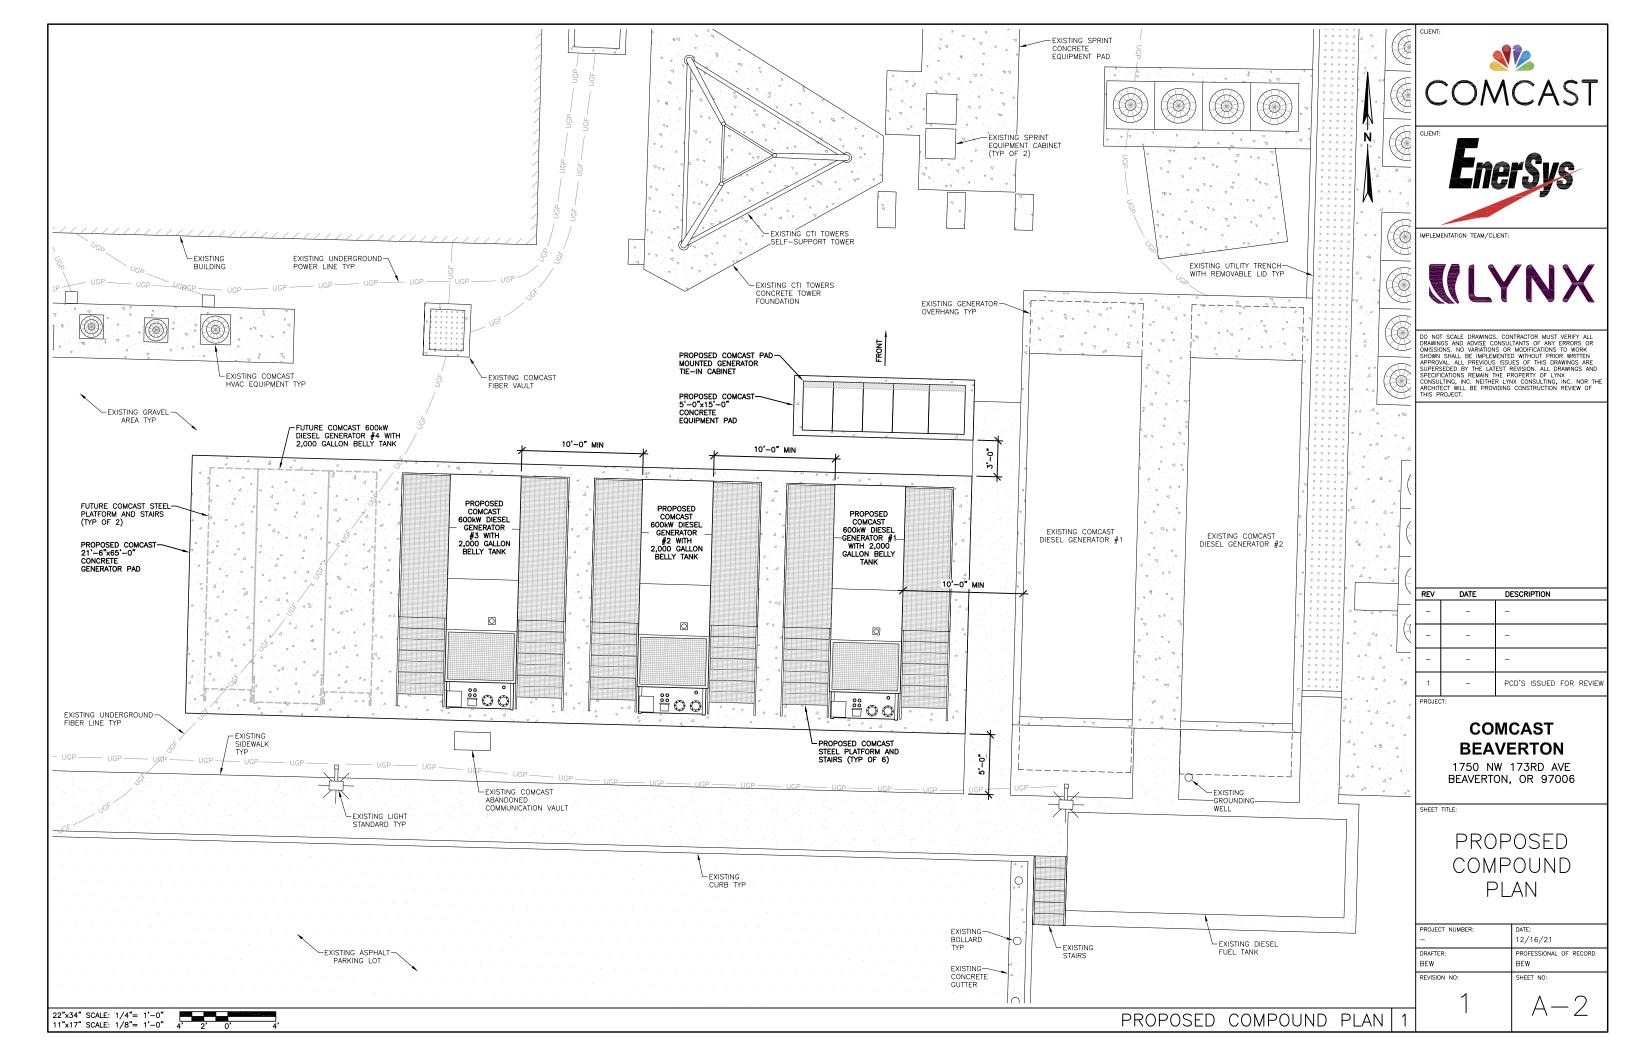

Mr. Foster – thank you for your time on the phone. As you requested, here is a drawing set that includes a site plan. The replacement back-up power generators are to be placed in an unused gravel area west of the existing generators that was formerly used for satellite dishes. No impact to any on site access, parking, etc. Once the replacement back-up power generators are in place, the existing units will be removed. An air photo of the Comcast facility is below.